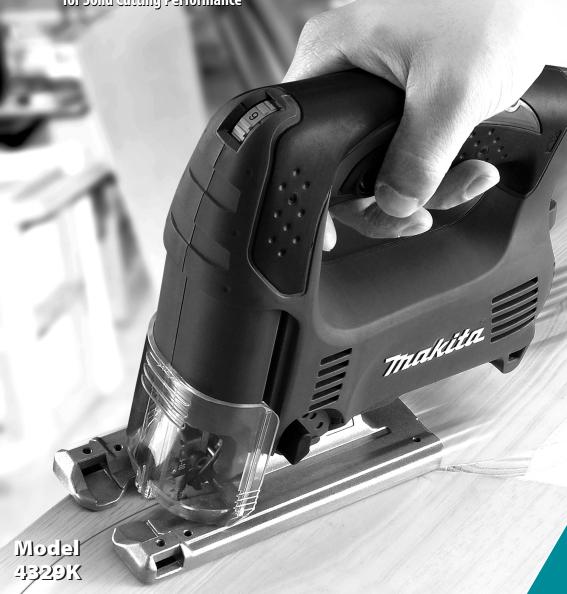

## Trackital TOP HANDLE JIG SAW

### 3 ORBITAL SETTINGS PLUS STRAIGHT CUTTING FOR USE IN A VARIETY OF MATERIALS

**Ergonomically Designed Rubberized Grip Provides more Comfort and Control** 

Variable Speed Dial Control (500-3,100 SPM) for Optimal Cutting Performance in a Variety of Materials

Counterweight Balacing System for Reduced Vibration

Die-Cast Aluminum Base Adjustes up to 45° Right or Left and Positive Stop at 90° for Solid Cutting Performance

#### **PRECISION**

Variable speed control dial (500-3,100 SPM) for optimal cutting speed per job

#### COMFORT

Ergonomically designed rubberized grip for operator comfort and control

#### **ACCURACY**

Sliding cover for improved dust collection for a clearer line of cut

#### **VERSATILITY**

3 orbital settings plus straight cutting for use in a variety of materials

# COMFORTABLE CUTTING